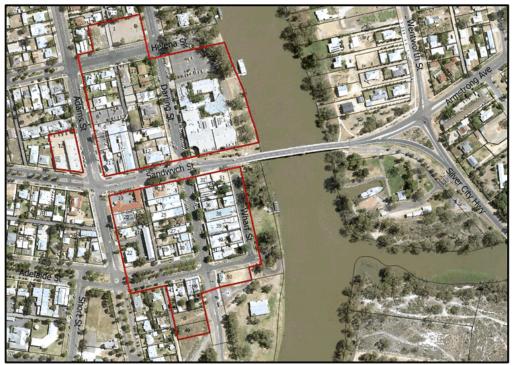

## Lots contained in the subject land

| No. | Lot                      | Address              | Land Tenure | Current Zoning |
|-----|--------------------------|----------------------|-------------|----------------|
| 1   | Lot 7 DP 1164403         | 84 Darling Street    | Freehold    | RU5 Village    |
| 2   | Lot 1 DP 1047443         | 77 Adams Street      | Freehold    | RU5 Village    |
| 3   | Lot 2 DP 1047443         | 14 Helena Street     | Freehold    | RU5 Village    |
| 4   | Lot 2 Sec 25 DP 759074   | 75 Adams Street      | Freehold    | RU5 Village    |
| 5   | Lot 3 Sec 25 DP 759074   | 73 Adams Street      | Freehold    | RU5 Village    |
| 6   | Lot 1 DP 359161          | 71 Adams Street      | Freehold    | RU5 Village    |
| 7   | Lot 2 DP 359161          | 72 Darling Lane      | Freehold    | RU5 Village    |
| 8   | Lot 5 Sec 25 DP 759074   | 69 Adams Street      | Freehold    | RU5 Village    |
| 9   | Lot 1 DP 877211          | 61-63 Adams Street   | Freehold    | RU5 Village    |
| 10  | Lot 1 DP 132858          | 15 Sandwych Street   | Freehold    | RU5 Village    |
| 11  | Lot 1 DP 89246           | 17 Sandwych Street   | Freehold    | RU5 Village    |
| 12  | Lot 1 SP36464            | 64 Adams Street      | Freehold    | RU5 Village    |
| 13  | Lot 7345 DP 1141317      | Helena Street        | Crown       | RU5 Village    |
| 14  | Lot 11 Sec 25 DP 759074  | 76 Darling Street    | Crown       | RU5 Village    |
| 15  | Lot 7346 DP 1141317      | Helena Street        | Crown       | RU5 Village    |
| 16  | Lot 9 Sec 25 DP 759074   | 66 Darling Street    | Crown       | RU5 Village    |
| 17  | Lot 1 SP 86362           | 62 Darling Street    | Freehold    | RU5 Village    |
| 18  | Lot 1 SP 71990           | 61 Darling Street    | Freehold    | RU5 Village    |
| 19  | Lot 13 DP 703145         | 51-53 Adams Street   | Freehold    | RU5 Village    |
| 20  | Lot 1 DP 801822          | 41-49 Adams Street   | Freehold    | RU5 Village    |
| 21  | Lot 2 DP 801822          | 29-39 Adams Street   | Freehold    | RU5 Village    |
| 22  | Lot 11 Sec 23A DP 759074 | 27 Adams Street      | Freehold    | RU5 Village    |
| 23  | Lot 6 Sec 23A DP 759074  | 52-58 Darling Street | Freehold    | RU5 Village    |
| 24  | Lot 5 Sec 23A DP 759074  | 48-50 Darling Street | Freehold    | RU5 Village    |
| 25  | Lot 2 DP 940039          | 42 Darling Street    | Freehold    | RU5 Village    |
| 26  | Lot 1 DP 940039          | 36-38 Darling Street | Freehold    | RU5 Village    |
| 27  | Lot PT3 DP 667983        | 32 Darling Street    | Freehold    | RU5 Village    |
| 28  | Lot 1 DP 1142413         | 28 Darling Street    | Freehold    | RU5 Village    |
| 29  | Lot 2 Sec 23 DP 366258   | 11 Adelaide Street   | Freehold    | RU5 Village    |
| 30  | Lot 1 Sec 23 DP 366258   | 24-26 Darling Street | Freehold    | RU5 Village    |
| 31  | Lot A DP 344513          | 57-59 Darling Street | Freehold    | RU5 Village    |
| 32  | Lot 5 DP 356235          | 55 Darling Street    | Freehold    | RU5 Village    |
| 33  | Lot 1 DP 34800           | 53 Darling Street    | Freehold    | RU5 Village    |
| 34  | Lot A DP 321536          | 51 Darling Street    | Freehold    | RU5 Village    |
| 35  | Lot 4 DP 660139          | 49 Darling Street    | Freehold    | RU5 Village    |
| 36  | Lot 3 DP 667984          | 47 Darling Street    | Freehold    | RU5 Village    |
| 37  | Lot 1 DP 975023          | 47B Darling Street   | Freehold    | RU5 Village    |
| 38  | Lot 1 DP129815           | 41 Darling Street    | Freehold    | RU5 Village    |

| 39 | Lot 2 Sec 23 DP759074   | 41-45 Darling Street | Freehold  | RU5 Village |
|----|-------------------------|----------------------|-----------|-------------|
| 40 | Lot 1 DP 658860         | 33-39 Darling Street | Freehold  | RU5 Village |
|    | LOT 1 DF 030800         | 55-59 Darning Street | rieeliolu | NOS VIIIage |
| 41 | Lot 11 DP 387344        | 29 Darling Street    | Freehold  | RU5 Village |
| 42 | Lot 1A DP 387344        | 3 Adelaide Street    | Freehold  | RU5 Village |
| 43 | Lot 2 DP 1042531        | 12 Adelaide Street   | Freehold  | RU5 Village |
| 44 | Lot 1 DP 1042531        | 12 Adelaide Street   | Freehold  | RU5 Village |
| 45 | Lot 1 DP 388931         | 10 Adeliade Street   | Freehold  | RU5 Village |
| 46 | Lot 1 DP1033391         | 8 Adelaide Street    | Freehold  | RU5 Village |
| 47 | Lot 2 DP1033391         | 8 Adelaide Street    | Freehold  | RU5 Village |
| 48 | Lot 11 Sec 22 DP 759074 | 14-16 Darling Street | Freehold  | RU5 Village |
| 49 | Lot 10 Sec 22 DP 759074 | 14-16 Darling Street | Freehold  | RU5 Village |
| 50 | Lot 6 Sec 23 DP 759074  | 4 Adelaide Street    | Freehold  | RU5 Village |
| 51 | Lot 1 DP 658861         | 2 Sandwych Street    | Freehold  | RU5 Village |

Subject Land